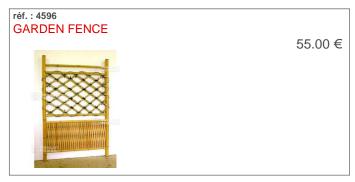

# **BAMBOO FENCES**

| D             | 1         | 4 |
|---------------|-----------|---|
| Bamboo tences | <br>(bade | 1 |
| DOI!!!!       | (100,90   |   |

MAILLOT BONSAÏ sarl Le bois Frazy 01090 RELEVANT - France Tel: (33) 04 74 55 23 48 Fax: (33) 04 74 55 21 18