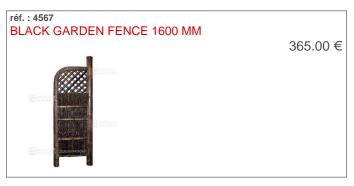

# **BAMBOO FENCES**

| D             | 1         | 4 |
|---------------|-----------|---|
| Bamboo tences | <br>(bade | 1 |
| DOI!!!!       | (100,90   |   |

MAILLOT BONSAÏ sarl Le bois Frazy 01090 RELEVANT - France Tel: (33) 04 74 55 23 48 Fax: (33) 04 74 55 21 18