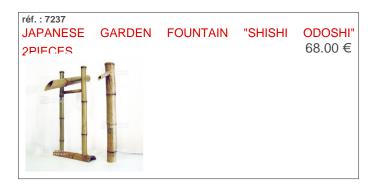

Date: 05/17/25



# **BAMBOO FENCES**

| D             | 1         | 4 |
|---------------|-----------|---|
| Bamboo tences | <br>(bade | 1 |
| DOI!!!!       | (100,90   |   |

MAILLOT BONSAÏ sarl Le bois Frazy 01090 RELEVANT - France Tel: (33) 04 74 55 23 48 Fax: (33) 04 74 55 21 18

E-mail: infos@maillot-bonsai.com



















# MAILLOT

**Delivery instructions:** 

#### **MAILLOT BONSAÏ**

Le bois Frazy 01090 RELEVANT - France

Tel: (33) 04 74 55 23 48 Fax: (33) 04 74 55 21 18 Website: www.maillot-bonsai.com E-mail: infos@maillot-bonsai.com

Order

|                                                                          |                 | Payment method                          | Delivery                                             | to         |       |
|--------------------------------------------------------------------------|-----------------|-----------------------------------------|------------------------------------------------------|------------|-------|
| Payment by cheque Last Name :                                            |                 |                                         |