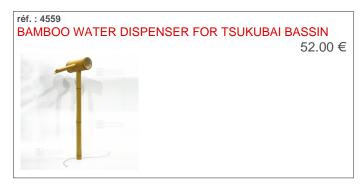

# **BAMBOO FENCES**

| D             | 1         | 4 |
|---------------|-----------|---|
| Bamboo tences | <br>(bade | 1 |
| DOI!!!!       | (100,90   |   |

MAILLOT BONSAÏ sarl Le bois Frazy 01090 RELEVANT - France Tel: (33) 04 74 55 23 48 Fax: (33) 04 74 55 21 18