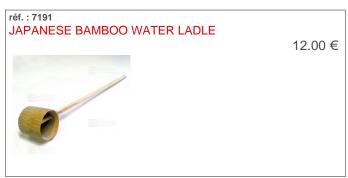

Date: 05/17/25



# **BAMBOO FENCES**

| D             | 1         | 4 |
|---------------|-----------|---|
| Bamboo tences | <br>(bade | 1 |
| DOI!!!!       | (100,90   |   |

MAILLOT BONSAÏ sarl Le bois Frazy 01090 RELEVANT - France Tel: (33) 04 74 55 23 48 Fax: (33) 04 74 55 21 18

E-mail: infos@maillot-bonsai.com



















# MAILLOT

**Delivery instructions:** 

#### **MAILLOT BONSAÏ**

Le bois Frazy 01090 RELEVANT - France

Tel: (33) 04 74 55 23 48 Fax: (33) 04 74 55 21 18 Website: www.maillot-bonsai.com E-mail: infos@maillot-bonsai.com

Order

|                                                                          |                 | Payment method                          | Delivery                                             | to         |       |
|--------------------------------------------------------------------------|-----------------|-----------------------------------------|------------------------------------------------------|------------|-------|
| Payment by cheque Last Name :                                            |                 |                                         |