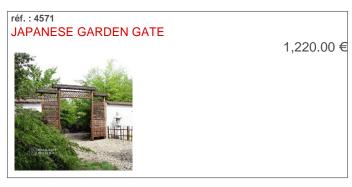

Date: 05/17/25



# **BAMBOO FENCES**

| D             | 1         | 4 |
|---------------|-----------|---|
| Bamboo tences | <br>(bade | 1 |
| DOI!!!!       | (100,90   |   |

MAILLOT BONSAÏ sarl Le bois Frazy 01090 RELEVANT - France Tel: (33) 04 74 55 23 48 Fax: (33) 04 74 55 21 18

E-mail: infos@maillot-bonsai.com



















# MAILLOT

**Delivery instructions:** 

#### **MAILLOT BONSAÏ**

Le bois Frazy 01090 RELEVANT - France

Tel: (33) 04 74 55 23 48 Fax: (33) 04 74 55 21 18 Website: www.maillot-bonsai.com E-mail: infos@maillot-bonsai.com

Order

|                                                                          |                 | Payment method                          | Delivery                                             | to         |       |
|--------------------------------------------------------------------------|-----------------|-----------------------------------------|------------------------------------------------------|------------|-------|
| Payment by cheque Last Name :                                            |                 |                                         |