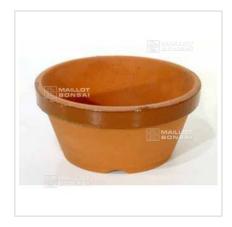

## Description

Diamètre extérieur: 275 mm. Diamètre intérieur: 250 mm.

Hauteur extérieure/intérieure :130/115 mm. En terre fine de qualité avec collerette émaillée, gros trou de drainage et trous de fixation des fils d'attache. Forte résistance au gel. Ce type de pot permet l'obtention d'une motte aérée et le développement d'un nébari régulier.