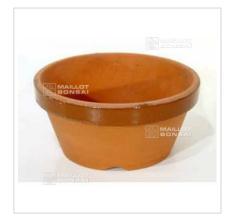

## Pot de culture bas n°8

› Poteries › Pots de culture japonais

Diamètre extérieur 245 mm.

Diamètre intérieur:220 mm.

Hauteur extérieure/intérieure :120/100 mm. En terre fine de qualité avec collerette émaillée, gros trou de drainage et trous de fixation des fils d'attache. Forte résistance au gel. Ce type de pot permet l'obtention d'une motte aérée et le développement d'un nébari régulier.

Poids approximatif 1550 grammes.

Une expédition de ces articles fragiles est désormais possible sur palette, sur devis, que ce soit pour un pot ou plusieurs dizaines. Merci de nous consulter en nous précisant les références article, quantités et l'adresse de livraison.