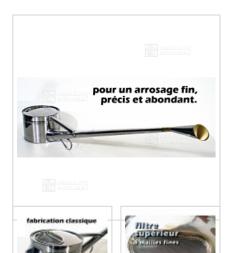

## Arrosoir inox 6 litres long bec

Arrosoir bonsai

ref. 12214 🚨

[+] Voir sur le site

## **Description**

Véritable arrosoir pour bonsaï en inox importé du Japon. Vendu avec 1 pomme fine jet incliné ref 7239. Contenance 6 litres. Ø de cuve 190 mm hauteur totale 180 mm. Longueur de bec 700 mm. Avec grille de filtration au remplissage. Poignée de maintien renforcée. Utilisé par tous les professionnels du bonsaï Japonais. Filtre inclus. Si vous avez de l'eau non calcaire elle sera préférable à la culture de vos petits arbres. Le plus pratique pour l'arrosage de vos bonsaï et le meilleur rapport qualité prix du marché français.