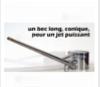

## **Description**

Véritable arrosoir pour bonsaï en inox importé du Japon. Vendu avec 1 pomme fine jet incliné ref 7239. Contenance 6 litres. Ø de cuve 190 mm hauteur totale 180 mm. Longueur de bec 700 mm. Avec grille de filtration au remplissage. Poignée de maintien renforcée. Utilisé par tous les professionnels du bonsaï Japonais. Filtre inclus. Si vous avez de l'eau non calcaire elle sera préférable à la culture de vos petits arbres. Le plus pratique pour l'arrosage de vos bonsaï et le meilleur rapport qualité prix du marché français.