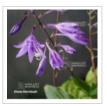

Fleurs bleues-violettes en été. Floraison exceptionnelle de par le coloris et leur durée, généralement plus d'un mois.

Gros rhizome livré en conteneur plastique de 1 litre.