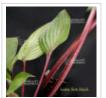

## **Description**

Issue d'une hybridation de Hosta Beet salad.

Hosta de taille moyenne.

Hauteur: +- 35/40 cm.

Largeur: +- 50/60 cm.

Dimensions des feuilles : +- 20 x 12 cm.

Feuilles vertes qui prennent une sublime teinte rouge au printemps. La couleur rouge s'atténue et redevient verte par temps plus chauds en été. Les pétioles de cette variété sont rouges.