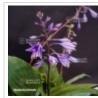

Fleurs bleues-violettes en été. Floraison exceptionnelle de par le coloris et leur durée, généralement plus d'un mois.

Gros rhizome livré en conteneur plastique de 1 litre.