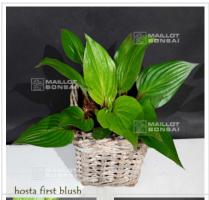

## Hosta first blush

Hosta first blush

ref. 11058

13,00€

[+] Voir sur le site

## **Description**

Issue d'une hybridation de Hosta Beet salad.

Hosta de taille moyenne.

Hauteur: +- 35/40 cm.

Largeur: +- 50/60 cm.

Dimensions des feuilles : +- 20 x 12 cm.

Feuilles vertes qui prennent une sublime teinte rouge au printemps. La couleur rouge s'atténue et redevient verte par temps plus chauds en été. Les pétioles de cette variété sont rouges.