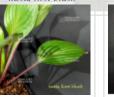

## **Description**

Issue d'une hybridation de Hosta Beet salad.

Hosta de taille moyenne.

Hauteur: +- 35/40 cm.

Largeur: +- 50/60 cm.

Dimensions des feuilles : +- 20 x 12 cm.

Feuilles vertes qui prennent une sublime teinte rouge au printemps. La couleur rouge s'atténue et redevient verte par temps plus chauds en été. Les pétioles de cette variété sont rouges.