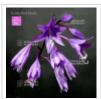

Fleurs bleues-violettes en été. Floraison exceptionnelle de par le coloris et leur durée, généralement plus d'un mois.

Gros rhizome livré en conteneur plastique de 1 litre.