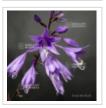

Fleurs bleues-violettes en été. Floraison exceptionnelle de par le coloris et leur durée, généralement plus d'un mois.

Gros rhizome livré en conteneur plastique de 1 litre.