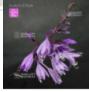

Fleurs bleues-violettes en été. Floraison exceptionnelle de par le coloris et leur durée, généralement plus d'un mois.

Gros rhizome livré en conteneur plastique de 1 litre.